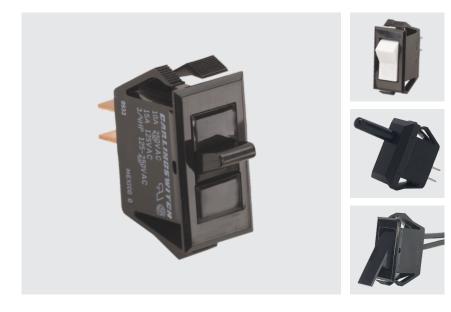

# T-Series SINGLE POLE ROCKER & PADDLE SWITCHES

The predecessor to the Curvette series whose versatility has allowed it to stand the test of time. Traditional styling coupled with self cleaning contacts, integrated wire leads, a multitude of circuits, ratings, and actuator choices has made the TA/LTA-Series appeal to a wide range of markets.

## **Product Highlights:**

- Ratings Up To 20A
- Rocker, Paddle, Plunger or Door Interlock Actuators
- Integrated Wire Lead Construction
- Self-Cleaning Wiping Style Contacts