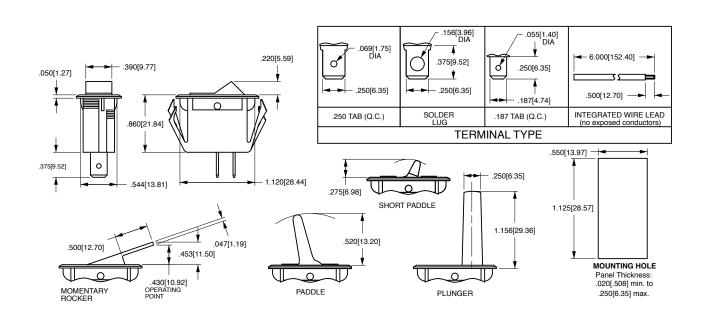

# T-Series SINGLE POLE ROCKER & PADDLE SWITCHES

The predecessor to the Curvette series whose versatility has allowed it to stand the test of time. Traditional styling coupled with self cleaning contacts, integrated wire leads, a multitude of circuits, ratings, and actuator choices has made the TA/LTA-Series appeal to a wide range of markets.

## **Product Highlights:**

- Ratings Up To 20A
- Rocker, Paddle, Plunger or Door Interlock Actuators
- Integrated Wire Lead Construction
- Self-Cleaning Wiping Style Contacts