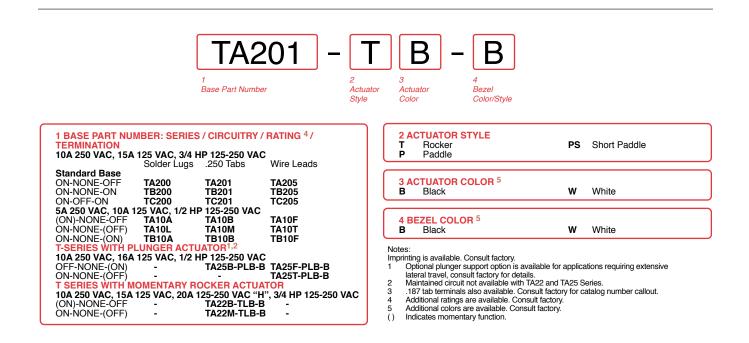

# T-Series SINGLE POLE ROCKER & PADDLE SWITCHES

The predecessor to the Curvette series whose versatility has allowed it to stand the test of time. Traditional styling coupled with self cleaning contacts, integrated wire leads, a multitude of circuits, ratings, and actuator choices has made the TA/LTA-Series appeal to a wide range of markets.

## **Product Highlights:**

- Ratings Up To 20A
- Rocker, Paddle, Plunger or Door Interlock Actuators
- Integrated Wire Lead Construction
- Self-Cleaning Wiping Style Contacts